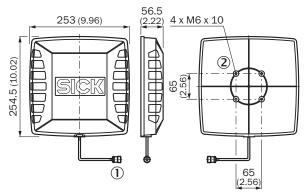

## Dimensional drawing (Dimensions in mm (inch))

- ① N female connector② Threaded mounting holes (4 x)